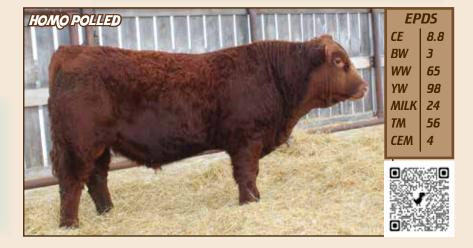

### 102M FLR MOLSON 102M

JRI SECRETARIAT 285E78 SIRE | DDN 105J DDN 987G

DL JEN-TY MUDSLINGLER 2C DAM | FLR FLR KICKSTART 24K FLR FLR DUCHESS

Molson would be a good bull to toss out in your heifer pen to make for a stress free season. He is a well put together bull with lots of length of spine and good hair coat. Comes packed with maternal traits and calving ease. FLR 102M | CDGV185505 | D.O B.W.- 71 lbs. ADJ

D.O.B. 2/12/2024 ADJ WW- 716 lbs.

- 🔶 Gelbvieh Bull & Female Sale 🔶 —