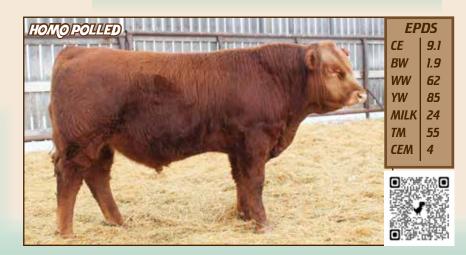

### 102M FLR MOLSON 102M

JRI SECRETARIAT 285E78 SIRE | DDN 105J DDN 987G

DL JEN-TY MUDSLINGLER 2C DAM | FLR FLR KICKSTART 24K FLR FLR DUCHESS

Molson would be a good bull to toss out in your heifer pen to make for a stress free season. He is a well put together bull with lots of length of spine and good hair coat. Comes packed with maternal traits and calving ease. FLR 102M | CDGV185505 | D.O B.W.- 71 lbs. ADJ

D.O.B. 2/12/2024 ADJ WW- 716 lbs.

- 🔶 Gelbvieh Bull & Female Sale 🔶 —