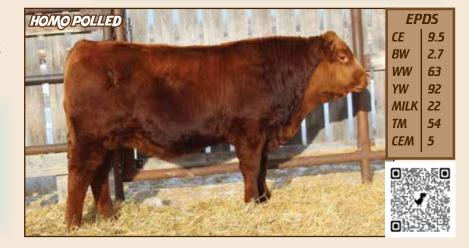

### 102M FLR MOLSON 102M

JRI SECRETARIAT 285E78 SIRE | DDN 105J DDN 987G

DL JEN-TY MUDSLINGLER 2C DAM | FLR FLR KICKSTART 24K FLR FLR DUCHESS

Molson would be a good bull to toss out in your heifer pen to make for a stress free season. He is a well put together bull with lots of length of spine and good hair coat. Comes packed with maternal traits and calving ease. FLR 102M | CDGV185505 | D.O B.W.- 71 lbs. ADJ

D.O.B. 2/12/2024 ADJ WW- 716 lbs.

- 🔶 Gelbvieh Bull & Female Sale 🔶 —