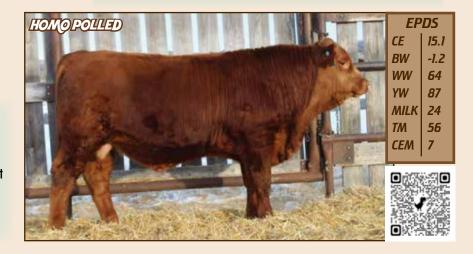

#### FRL FIR RIVER DRAGON SIRE | TTG TWISTED T FIRE BALL EV TINA 38Z

DL JEN-TY RED HOT CHILLI 25A DAM | DL JEN-TY CHERIE 718C TVR ATHENA 307A

Hickory has been a great addition to our program. He has extra length of spine, big hip and tons of natural muscle that runs all the way though him. Moderate birth weight, eye appealing and a good foot under him. He has given us some great calves with good vigor and growth. **Homozygous Polled** 

DL 22H | CDGV172603 | February 12, 2020 | Homo Polled B.W.- 85 lbs. WW- 700 lbs.

<sup>— 🔶</sup> Gelbvieh Bull & Female Sale 🔶 —