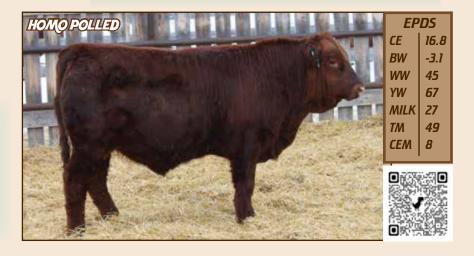

# 108M FLR MCOVIN 108M

JRI SECRETARIAT 285E78 SIRE | DDN 105J DDN 987G

DL JEN-TY MUDSLINGLER 2C DAM | FLR JINX 7J FLR 58C FLR 108M | CDGV185517 B.W.- 70 lbs. D.O.B. 2/14/2024 ADJ WW- 697 lbs.

FLR McLovin would work well on heifers and still has the performance to sire some scale busters in the fall. A deep chested bull with natural thickness throughout. Good haired bull with a good foot under him. His granddam received dam of merit status for 4 years.

| EPDS |            |  |
|------|------------|--|
| CE   | 16.7       |  |
| BW   | -2.4       |  |
| WW   | 68         |  |
| YW   | <b>9</b> 4 |  |
| MILK | 26         |  |
| ТМ   | 59         |  |
| CEM  | 7          |  |
|      |            |  |