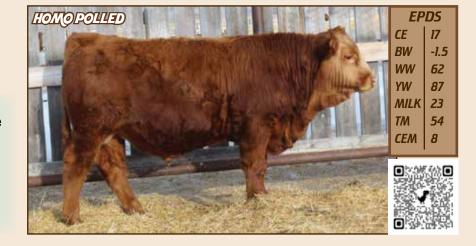

♦ Gelbvieh Bull & Female Sale ♦ —

DDN 1051 1**05**]

JRI SECRET SENSATION 140A43 SIRE | JRI SECRETARIAT 285E78 JRI MS PRIME STAR 285Z68

DDN DRIVER 133D **DAM | DDN 987G** DDN 155A

*211* 

We were initially drawn to this guy for his easy fleshing thickness all the way through him and great disposition. We had purchased this bull to put in our heifer pen for his calving ease and growth, and he gave us such nice calves on our heifers that we decided he needed to go to work on some cows as well and it turned out to be a great decision. **Homozygous Polled**  DDN 105J | CDGV176909 B.W.- 74 lbs.

January 29, 2021 WW- 810 lbs. I Homo Polled

STON JUSTIFIED 21J ET STON 21J | CDGV177420 B.W.- 86 lbs.

February 16, 2021

Homo Polled

RWG RIGHT COMBINATION C506 SIRE | RWG EXACT COMBINATION E409 RWG HADIE 3505