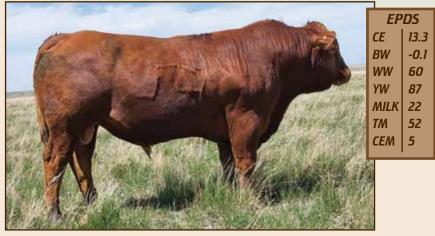

#### FRL FIR RIVER DRAGON SIRE | TTG TWISTED T FIRE BALL EV TINA 38Z

DL JEN-TY RED HOT CHILLI 25A DAM | DL JEN-TY CHERIE 718C TVR ATHENA 307A

Hickory has been a great addition to our program. He has extra length of spine, big hip and tons of natural muscle that runs all the way though him. Moderate birth weight, eye appealing and a good foot under him. He has given us some great calves with good vigor and growth. **Homozygous Polled** 

DL 22H | CDGV172603 | February 12, 2020 | Homo Polled B.W.- 85 lbs. WW- 700 lbs.

<sup>— 🔶</sup> Gelbvieh Bull & Female Sale 🔶 —