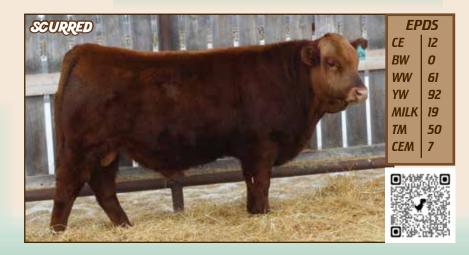

### 105M FLR MATRIX 105M

DL JEN-TY GOOD DEAL 150G SIRE DVE DAVIDSON ON TRACK 22K DVE DAVIDSON MS DUNNIT 136G

JRI POP A TOP 197T83 DAM | HDG AVERY 13D HDG BAYLEE 14B

Another bull that is a great candidate for the heifer pen. Matrix has a ton of calving ease and maternal strength in his pedigree. He is very dark red and well put together. Smaller framed bull will work in the heifer pen for years to come.

#### FLR 105M | CDGV185513 B.W.- 70 lbs.

D.O.B. 2/13/2024 ADJ WW- 598 lbs.

JRI SECRETARIAT 285E78 SIRE | DDN 105J DDN 987G

DL JEN-TY MUDSLINGLER 2C DAM | FLR FLR KYLEE 21K FLR FLR ELLA

FLR Moby is eye catching, good haired heifer bull. This bull gives you the low birth weight and calving ease your looking for, with big growth on his calves. He is straight topped, with a thickness that runs all the way through him, and good length. His granddam has had dam of merit the past 2 years. 
 FLR 106M
 CDGV185515
 D.O.B. 2/14/2024