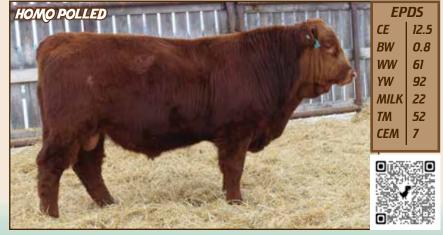

January 29, 2021 WW- 810 lbs. I Homo Polled

STON JUSTIFIED 21J ET STON 21J | CDGV177420 B.W.- 86 lbs.

February 16, 2021

Homo Polled

RWG RIGHT COMBINATION C506 SIRE | RWG EXACT COMBINATION E409 RWG HADIE 3505

SLC MASTER PLAN 191U DAM VV WIND ZONG 45Z VV WINDY WATER 197W

Justified is really making his mark on our program. He is a big middled, good tempered bull with lots of testicle. This is a meaty bull, with lots of performance in his blood and good feet under him. He has some growthy bulls in the sale pen and some fancy heifer calves in the replacement pen. His pedigree is backed by some really exceptional animals. **Homozygous Polled** 