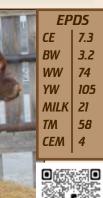

| EPDS   |     |  |  |  |
|--------|-----|--|--|--|
| CE 9.4 |     |  |  |  |
| BW     | 1.9 |  |  |  |
| WW     | 81  |  |  |  |
| YW     | 114 |  |  |  |
| MILK   | 18  |  |  |  |
| ТМ     | 58  |  |  |  |
| CEM    | 3   |  |  |  |
|        |     |  |  |  |