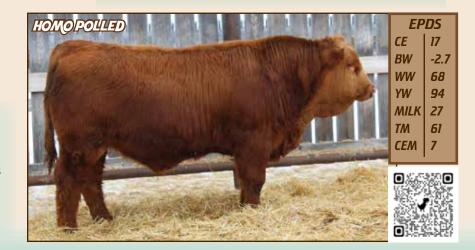

### 101M FLR MAGNUM 101M

#### RWG EXACT COMBINATION E409 SIRE | STON STON JUSTIFIED 21J ET VV WIND ZONG 45Z

FRSQ FOURSQUARE EATON DAM | FLR FLR HIPPIE 56H FLR FLR FRENCH VANILLA

#### FLR 101M | CDGV185500 B.W.- 80 lbs.

D.O.B. 2/9/2024 ADJ WW- 731 lbs.

FLR Magnum is an eye catching bull with a moderate birth weight. This is a soggy, thick made bull with lots of hair and big middle. He is sure to add high growth, maternal traits and good dispositions. Comes from a great cow family with is granddam holding dam of merit status the last 3 years.

| EPDS   |     |  |  |  |
|--------|-----|--|--|--|
| CE 9.4 |     |  |  |  |
| BW     | 1.9 |  |  |  |
| WW     | 81  |  |  |  |
| YW     | 114 |  |  |  |
| MILK   | 18  |  |  |  |
| ТМ     | 58  |  |  |  |
| CEM    | 3   |  |  |  |
|        |     |  |  |  |