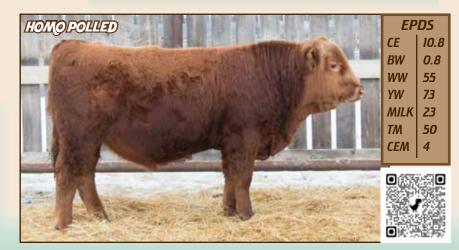

### 101M FLR MAGNUM 101M

#### RWG EXACT COMBINATION E409 SIRE | STON STON JUSTIFIED 21J ET VV WIND ZONG 45Z

FRSQ FOURSQUARE EATON DAM | FLR FLR HIPPIE 56H FLR FLR FRENCH VANILLA

#### FLR 101M | CDGV185500 B.W.- 80 lbs.

D.O.B. 2/9/2024 ADJ WW- 731 lbs.

FLR Magnum is an eye catching bull with a moderate birth weight. This is a soggy, thick made bull with lots of hair and big middle. He is sure to add high growth, maternal traits and good dispositions. Comes from a great cow family with is granddam holding dam of merit status the last 3 years.

| EPDS   |     |  |  |  |
|--------|-----|--|--|--|
| CE 9.4 |     |  |  |  |
| BW     | 1.9 |  |  |  |
| WW     | 81  |  |  |  |
| YW     | 114 |  |  |  |
| MILK   | 18  |  |  |  |
| ТМ     | 58  |  |  |  |
| CEM    | 3   |  |  |  |
|        |     |  |  |  |