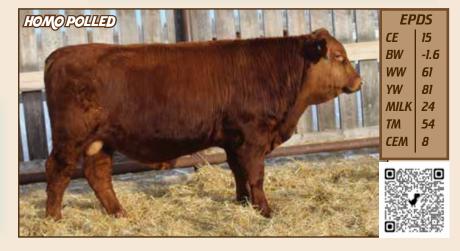

#### FLR 101M | CDGV185500 B.W.- 80 lbs.

D.O.B. 2/9/2024 ADJ WW- 731 lbs.

FLR Magnum is an eye catching bull with a moderate birth weight. This is a soggy, thick made bull with lots of hair and big middle. He is sure to add high growth, maternal traits and good dispositions. Comes from a great cow family with is granddam holding dam of merit status the last 3 years.

| EPDS   |     |  |  |  |
|--------|-----|--|--|--|
| CE 9.4 |     |  |  |  |
| BW     | 1.9 |  |  |  |
| WW     | 81  |  |  |  |
| YW     | 114 |  |  |  |
| MILK   | 18  |  |  |  |
| ТМ     | 58  |  |  |  |
| CEM    | 3   |  |  |  |
|        |     |  |  |  |