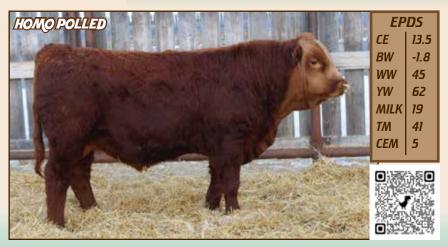

### 101M FLR MAGNUM 101M

#### RWG EXACT COMBINATION E409 SIRE | STON STON JUSTIFIED 21J ET VV WIND ZONG 45Z

FRSQ FOURSQUARE EATON DAM | FLR FLR HIPPIE 56H FLR FLR FRENCH VANILLA

#### FLR 101M | CDGV185500 B.W.- 80 lbs.

D.O.B. 2/9/2024 ADJ WW- 731 lbs.

FLR Magnum is an eye catching bull with a moderate birth weight. This is a soggy, thick made bull with lots of hair and big middle. He is sure to add high growth, maternal traits and good dispositions. Comes from a great cow family with is granddam holding dam of merit status the last 3 years.

| EPDS   |     |  |  |  |
|--------|-----|--|--|--|
| CE 9.4 |     |  |  |  |
| BW     | 1.9 |  |  |  |
| WW     | 81  |  |  |  |
| YW     | 114 |  |  |  |
| MILK   | 18  |  |  |  |
| ТМ     | 58  |  |  |  |
| CEM    | 3   |  |  |  |
|        |     |  |  |  |