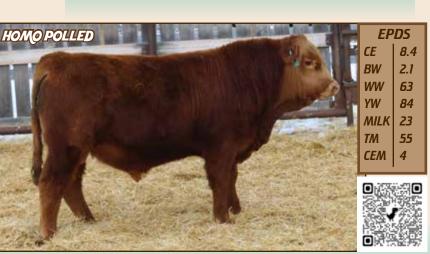

RWG EXACT COMBINATION E409 SIRE STON STON JUSTIFIED 21J ET VV WIND ZONG 45Z

DL JEN-TY XCITEMENT 22X DAM | FLR FLR ELLA WL WILLI XAVIER X33

This is a powerful bull with a wide top and lots of natural muscle mass and thickness throughout. He has lots of hair, good bone and nice foot under him. He comes from a good cow line with good udders and his dam received dam of merit for the past 2 years. 
 FLR 122M
 CDGV185643
 D.O.B. 2/21/2024

 B.W.- 96 lbs.
 ADJ WW- 654 lbs.

FLR 124M | CDGV185645 B.W.- 79 lbs. D.O.B. 2/24/2024 ADJ WW- 684 lbs.

RWG EXACT COMBINATION E409 SIRE STON STON JUSTIFIED 21J ET VV WIND ZONG 45Z

DVE DAVIDSON BEN 24D DAM | FLR FLR HONEY BUN 51H FLR FLR ESTHER A good-looking, well-balanced bull with a moderate birth weight to make him quite versatile. He has a petite head, lots of middle and a smooth front end. Lots of dark red hair and good feet. His dam received dam of merit status.

| EP   | EPDS      |  |  |
|------|-----------|--|--|
| CE   | 11        |  |  |
| BW   | 0.8       |  |  |
| WW   | 69        |  |  |
| YW   | <i>98</i> |  |  |
| MILK | 19        |  |  |
| ТМ   | 53        |  |  |
| CEM  | 5         |  |  |
|      |           |  |  |