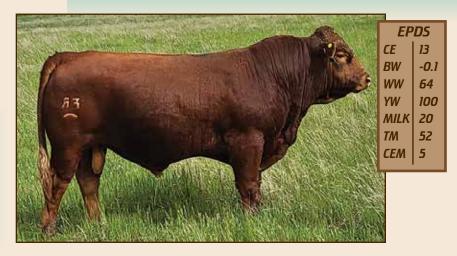

JRI POP A TOP 197T83 SIRE | DL JEN-TY MUDSLINGLER 2C DL JEN-TY ALISON 582A

DL JEN-TY XCITEMENT 22X **DAM | FLR FLR DAKOTA** FLR ATHENA 56A

This home raised bull is off one of our favorite cows that so consistently gives us great calves. His sire constantly put great replacement in the heifer pen and top bulls in the sale pen. An eye-catching bull with extra length of spine and well-muscled throughout. **Homozygous Polled** 