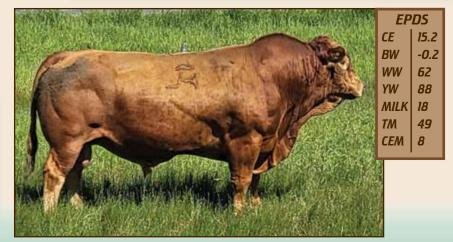

March 1, 2021 WW- 831 lbs. I Homo Polled

 FLR 121J
 CDGV175648
 March 10, 2021
 Homo Polled

 B.W.- 84 lbs.
 WW- 800 lbs.

How to Participate in the DLMS Farm Gate Timed Auction with Extended Bidding:

1. Visit www.dlms.ca , scroll down sale list to find the sale you are interested in bidding on. Click on the sale listing and you will be taken to the Farm Gate Timed Auction Sale page.