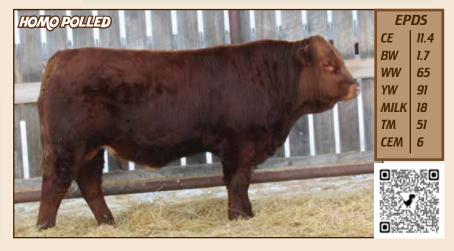

### 101M FLR MAGNUM 101M

#### RWG EXACT COMBINATION E409 SIRE | STON STON JUSTIFIED 21J ET VV WIND ZONG 45Z

FRSQ FOURSQUARE EATON DAM | FLR FLR HIPPIE 56H FLR FLR FRENCH VANILLA

#### FLR 101M | CDGV185500 B.W.- 80 lbs.

D.O.B. 2/9/2024 ADJ WW- 731 lbs.

FLR Magnum is an eye catching bull with a moderate birth weight. This is a soggy, thick made bull with lots of hair and big middle. He is sure to add high growth, maternal traits and good dispositions. Comes from a great cow family with is granddam holding dam of merit status the last 3 years.

| EPDS   |     |  |  |  |
|--------|-----|--|--|--|
| CE 9.4 |     |  |  |  |
| BW     | 1.9 |  |  |  |
| WW     | 81  |  |  |  |
| YW     | 114 |  |  |  |
| MILK   | 18  |  |  |  |
| ТМ     | 58  |  |  |  |
| CEM    | 3   |  |  |  |
|        |     |  |  |  |