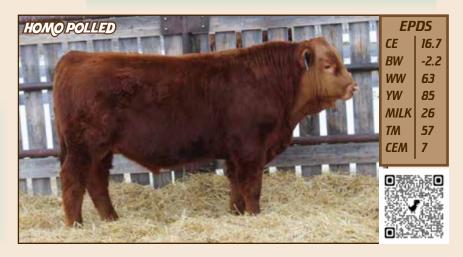

## 116M FLR MAGICMIKE 116M

FLR 116M | CDGV185633 B.W.- 72 lbs. D.O.B. 2/19/2024 ADJ WW- 624 lbs.

TTG TWISTED T FIRE BALL SIRE DL JEN-TY HICKORY 22H DL JEN-TY CHERIE 718C

DVE DAVIDSON BEN 24D DAM | FLR FLR HONEY 52H FLR FLR ELEGANCE 42E A well put together eye catching bull. Big hip, wide top and a ton of natural muscle all throughout. This guy has a petite head and extra rib length and good foot under him. He come from one of our favourite cow families with great udders and good dispositions.

| EPDS |      |  |
|------|------|--|
| CE   | 17.3 |  |
| BW   | -1.5 |  |
| WW   | 57   |  |
| YW   | 85   |  |
| MILK | 22   |  |
| ТМ   | 50   |  |
| CEM  | 9    |  |
|      |      |  |