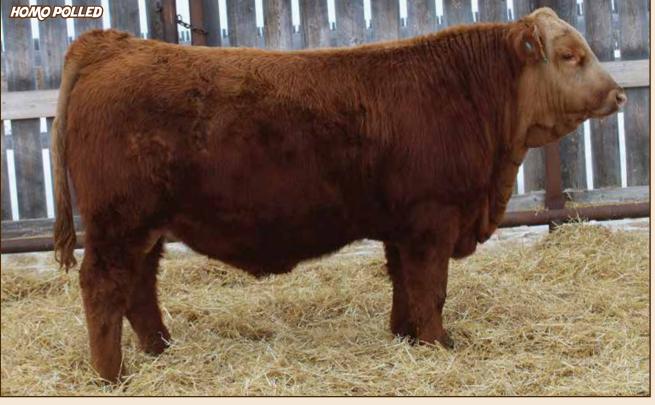

#### FLR 101M | CDGV185500 B.W.- 80 lbs.

D.O.B. 2/9/2024 ADJ WW- 731 lbs.

FLR Magnum is an eye catching bull with a moderate birth weight. This is a soggy, thick made bull with lots of hair and big middle. He is sure to add high growth, maternal traits and good dispositions. Comes from a great cow family with is granddam holding dam of merit status the last 3 years.