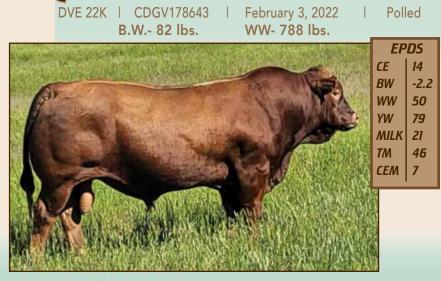

♦ Gelbvieh Bull & Female Sale ♦ —

DDN 1051 1**05**]

JRI SECRET SENSATION 140A43 SIRE | JRI SECRETARIAT 285E78 JRI MS PRIME STAR 285Z68

DDN DRIVER 133D **DAM | DDN 987G** DDN 155A

*211* 

We were initially drawn to this guy for his easy fleshing thickness all the way through him and great disposition. We had purchased this bull to put in our heifer pen for his calving ease and growth, and he gave us such nice calves on our heifers that we decided he needed to go to work on some cows as well and it turned out to be a great decision. **Homozygous Polled**  DDN 105J | CDGV176909 B.W.- 74 lbs.

January 29, 2021 WW- 810 lbs. I Homo Polled

STON JUSTIFIED 21J ET STON 21J | CDGV177420 B.W.- 86 lbs.

February 16, 2021

Homo Polled

RWG RIGHT COMBINATION C506 SIRE | RWG EXACT COMBINATION E409 RWG HADIE 3505