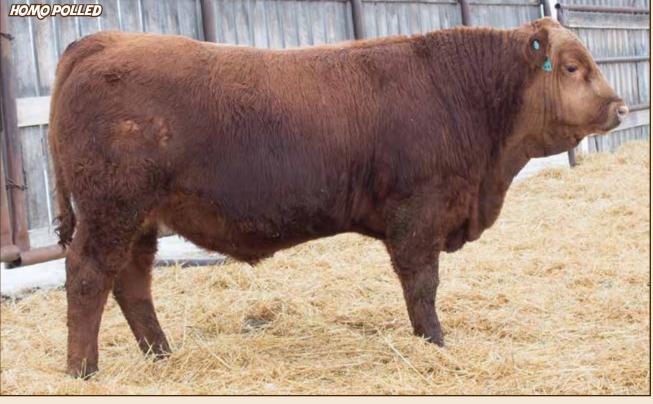

### 101M FLR MAGNUM 101M

#### RWG EXACT COMBINATION E409 SIRE | STON STON JUSTIFIED 21J ET VV WIND ZONG 45Z

FRSQ FOURSQUARE EATON DAM | FLR FLR HIPPIE 56H FLR FLR FRENCH VANILLA

#### FLR 101M | CDGV185500 B.W.- 80 lbs.

D.O.B. 2/9/2024 ADJ WW- 731 lbs.

FLR Magnum is an eye catching bull with a moderate birth weight. This is a soggy, thick made bull with lots of hair and big middle. He is sure to add high growth, maternal traits and good dispositions. Comes from a great cow family with is granddam holding dam of merit status the last 3 years.