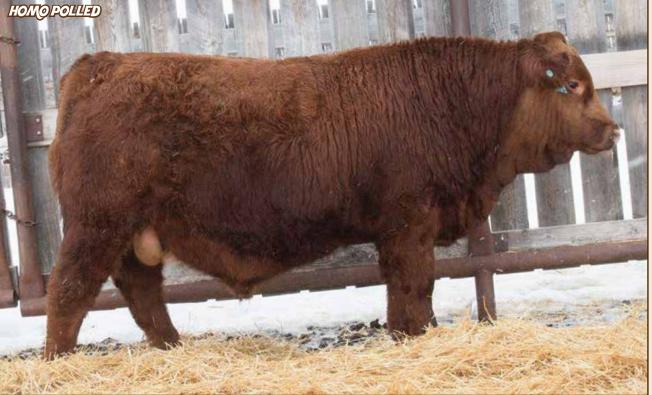

### 101M FLR MAGNUM 101M

#### RWG EXACT COMBINATION E409 SIRE | STON STON JUSTIFIED 21J ET VV WIND ZONG 45Z

FRSQ FOURSQUARE EATON DAM | FLR FLR HIPPIE 56H FLR FLR FRENCH VANILLA

#### FLR 101M | CDGV185500 B.W.- 80 lbs.

D.O.B. 2/9/2024 ADJ WW- 731 lbs.

FLR Magnum is an eye catching bull with a moderate birth weight. This is a soggy, thick made bull with lots of hair and big middle. He is sure to add high growth, maternal traits and good dispositions. Comes from a great cow family with is granddam holding dam of merit status the last 3 years.

| EPDS   |     |  |  |  |
|--------|-----|--|--|--|
| CE 9.4 |     |  |  |  |
| BW     | 1.9 |  |  |  |
| WW     | 81  |  |  |  |
| YW     | 114 |  |  |  |
| MILK   | 18  |  |  |  |
| ТМ     | 58  |  |  |  |
| CEM    | 3   |  |  |  |
|        |     |  |  |  |