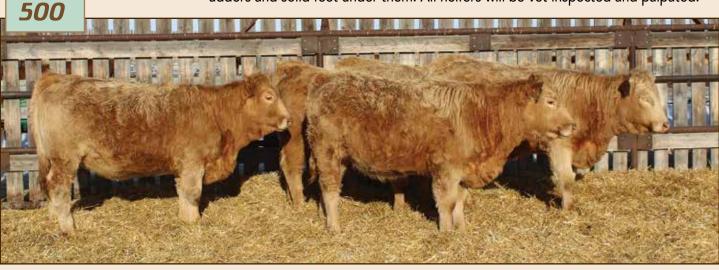

#### \*Denotes repeat buyers

– 🔶 Celbvieh Bull & Female Sale 🔶 —

We have on offer 3 pens of commercial breeding heifers. Each pen will have 5 heifers. There will be 2 pens of tan Gelbvieh/Charolais cross heifers and one pen of red Gelbvieh heifers. These girls come from strong cow lines with longevity, good udders and solid feet under them. All heifers will be vet inspected and palpated.