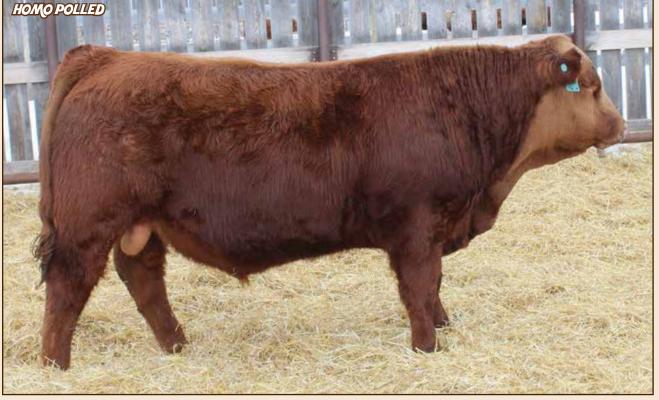

### 101M FLR MAGNUM 101M

#### RWG EXACT COMBINATION E409 SIRE | STON STON JUSTIFIED 21J ET VV WIND ZONG 45Z

FRSQ FOURSQUARE EATON DAM | FLR FLR HIPPIE 56H FLR FLR FRENCH VANILLA

#### FLR 101M | CDGV185500 B.W.- 80 lbs.

D.O.B. 2/9/2024 ADJ WW- 731 lbs.

FLR Magnum is an eye catching bull with a moderate birth weight. This is a soggy, thick made bull with lots of hair and big middle. He is sure to add high growth, maternal traits and good dispositions. Comes from a great cow family with is granddam holding dam of merit status the last 3 years.

| EPDS   |     |  |  |  |
|--------|-----|--|--|--|
| CE 9.4 |     |  |  |  |
| BW     | 1.9 |  |  |  |
| WW     | 81  |  |  |  |
| YW     | 114 |  |  |  |
| MILK   | 18  |  |  |  |
| ТМ     | 58  |  |  |  |
| CEM    | 3   |  |  |  |
|        |     |  |  |  |