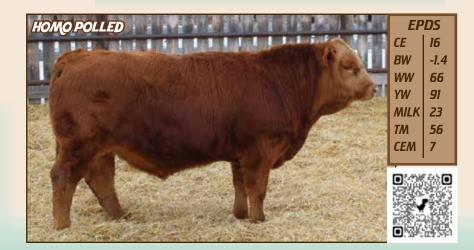

| EPDS |            |  |
|------|------------|--|
| CE   | 16.7       |  |
| BW   | -2.4       |  |
| WW   | 68         |  |
| YW   | <b>9</b> 4 |  |
| MILK | 26         |  |
| ТМ   | 59         |  |
| CEM  | 7          |  |
|      |            |  |