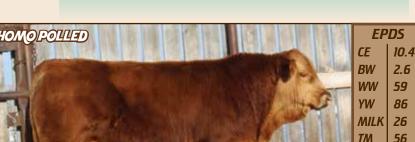

### 101M FLR MAGNUM 101M

#### RWG EXACT COMBINATION E409 SIRE | STON STON JUSTIFIED 21J ET VV WIND ZONG 45Z

FRSQ FOURSQUARE EATON DAM | FLR FLR HIPPIE 56H FLR FLR FRENCH VANILLA

#### FLR 101M | CDGV185500 B.W.- 80 lbs.

D.O.B. 2/9/2024 ADJ WW- 731 lbs.

FLR Magnum is an eye catching bull with a moderate birth weight. This is a soggy, thick made bull with lots of hair and big middle. He is sure to add high growth, maternal traits and good dispositions. Comes from a great cow family with is granddam holding dam of merit status the last 3 years.

| EPDS   |     |  |  |  |
|--------|-----|--|--|--|
| CE 9.4 |     |  |  |  |
| BW     | 1.9 |  |  |  |
| WW     | 81  |  |  |  |
| YW     | 114 |  |  |  |
| MILK   | 18  |  |  |  |
| ТМ     | 58  |  |  |  |
| CEM    | 3   |  |  |  |
|        |     |  |  |  |