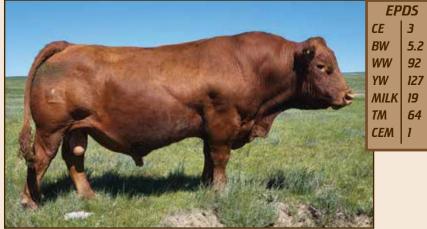

JRI POP A TOP 197T83 SIRE | DL JEN-TY MUDSLINGLER 2C DL JEN-TY ALISON 582A

DL JEN-TY XCITEMENT 22X **DAM | FLR FLR DAKOTA** FLR ATHENA 56A

This home raised bull is off one of our favorite cows that so consistently gives us great calves. His sire constantly put great replacement in the heifer pen and top bulls in the sale pen. An eye-catching bull with extra length of spine and well-muscled throughout. **Homozygous Polled** 