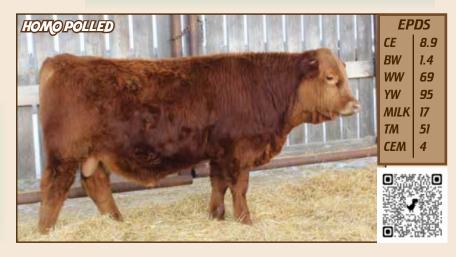

### 101M FLR MAGNUM 101M

#### RWG EXACT COMBINATION E409 SIRE | STON STON JUSTIFIED 21J ET VV WIND ZONG 45Z

FRSQ FOURSQUARE EATON DAM | FLR FLR HIPPIE 56H FLR FLR FRENCH VANILLA

#### FLR 101M | CDGV185500 B.W.- 80 lbs.

D.O.B. 2/9/2024 ADJ WW- 731 lbs.

FLR Magnum is an eye catching bull with a moderate birth weight. This is a soggy, thick made bull with lots of hair and big middle. He is sure to add high growth, maternal traits and good dispositions. Comes from a great cow family with is granddam holding dam of merit status the last 3 years.

| EPDS   |     |  |  |  |
|--------|-----|--|--|--|
| CE 9.4 |     |  |  |  |
| BW     | 1.9 |  |  |  |
| WW     | 81  |  |  |  |
| YW     | 114 |  |  |  |
| MILK   | 18  |  |  |  |
| ТМ     | 58  |  |  |  |
| CEM    | 3   |  |  |  |
|        |     |  |  |  |