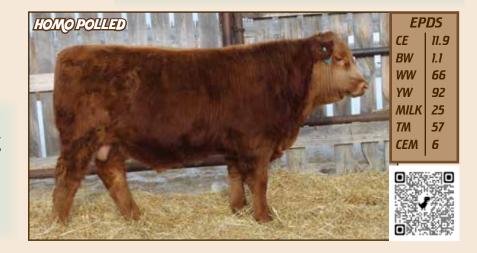

### 105M FLR MATRIX 105M

DL JEN-TY GOOD DEAL 150G SIRE DVE DAVIDSON ON TRACK 22K DVE DAVIDSON MS DUNNIT 136G

JRI POP A TOP 197T83 DAM | HDG AVERY 13D HDG BAYLEE 14B

Another bull that is a great candidate for the heifer pen. Matrix has a ton of calving ease and maternal strength in his pedigree. He is very dark red and well put together. Smaller framed bull will work in the heifer pen for years to come.

#### FLR 105M | CDGV185513 B.W.- 70 lbs.

D.O.B. 2/13/2024 ADJ WW- 598 lbs.

JRI SECRETARIAT 285E78 SIRE | DDN 105J DDN 987G

DL JEN-TY MUDSLINGLER 2C DAM | FLR FLR KYLEE 21K FLR FLR ELLA

FLR Moby is eye catching, good haired heifer bull. This bull gives you the low birth weight and calving ease your looking for, with big growth on his calves. He is straight topped, with a thickness that runs all the way through him, and good length. His granddam has had dam of merit the past 2 years. 
 FLR 106M
 CDGV185515
 D.O.B. 2/14/2024