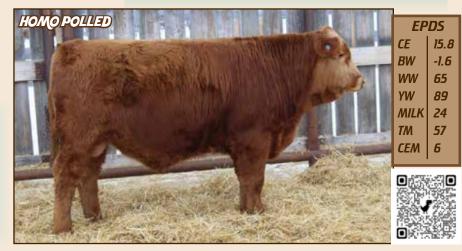

### 102M FLR MOLSON 102M

JRI SECRETARIAT 285E78 SIRE | DDN 105J DDN 987G

DL JEN-TY MUDSLINGLER 2C DAM | FLR FLR KICKSTART 24K FLR FLR DUCHESS

Molson would be a good bull to toss out in your heifer pen to make for a stress free season. He is a well put together bull with lots of length of spine and good hair coat. Comes packed with maternal traits and calving ease. FLR 102M | CDGV185505 | D.O B.W.- 71 lbs. ADJ

D.O.B. 2/12/2024 ADJ WW- 716 lbs.

- 🔶 Gelbvieh Bull & Female Sale 🔶 —