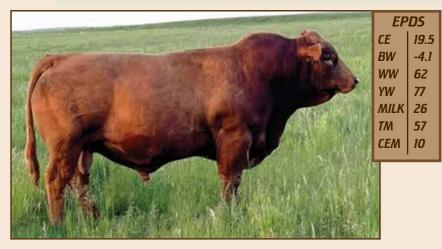

January 29, 2021 WW- 810 lbs. I Homo Polled

STON JUSTIFIED 21J ET STON 21J | CDGV177420 B.W.- 86 lbs.

February 16, 2021

Homo Polled

RWG RIGHT COMBINATION C506 SIRE | RWG EXACT COMBINATION E409 RWG HADIE 3505

SLC MASTER PLAN 191U DAM VV WIND ZONG 45Z VV WINDY WATER 197W

Justified is really making his mark on our program. He is a big middled, good tempered bull with lots of testicle. This is a meaty bull, with lots of performance in his blood and good feet under him. He has some growthy bulls in the sale pen and some fancy heifer calves in the replacement pen. His pedigree is backed by some really exceptional animals. **Homozygous Polled** 