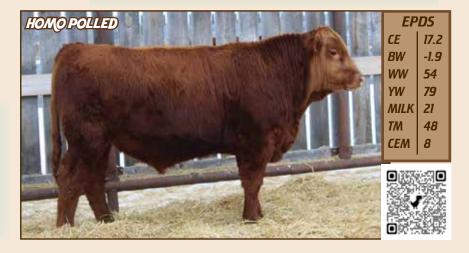

### 102M FLR MOLSON 102M

JRI SECRETARIAT 285E78 SIRE | DDN 105J DDN 987G

DL JEN-TY MUDSLINGLER 2C DAM | FLR FLR KICKSTART 24K FLR FLR DUCHESS

Molson would be a good bull to toss out in your heifer pen to make for a stress free season. He is a well put together bull with lots of length of spine and good hair coat. Comes packed with maternal traits and calving ease. FLR 102M | CDGV185505 | D.O B.W.- 71 lbs. ADJ

D.O.B. 2/12/2024 ADJ WW- 716 lbs.

- 🔶 Gelbvieh Bull & Female Sale 🔶 —