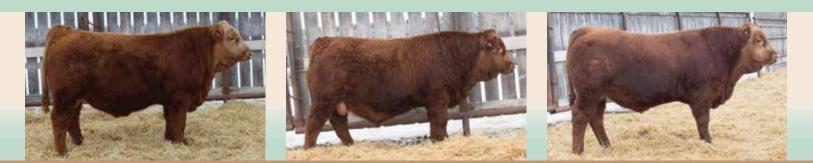

#### FLR 101M | CDGV185500 B.W.- 80 lbs.

D.O.B. 2/9/2024 ADJ WW- 731 lbs.

FLR Magnum is an eye catching bull with a moderate birth weight. This is a soggy, thick made bull with lots of hair and big middle. He is sure to add high growth, maternal traits and good dispositions. Comes from a great cow family with is granddam holding dam of merit status the last 3 years.

| EPDS   |     |  |  |  |
|--------|-----|--|--|--|
| CE 9.4 |     |  |  |  |
| BW     | 1.9 |  |  |  |
| WW     | 81  |  |  |  |
| YW     | 114 |  |  |  |
| MILK   | 18  |  |  |  |
| ТМ     | 58  |  |  |  |
| CEM    | 3   |  |  |  |
|        |     |  |  |  |