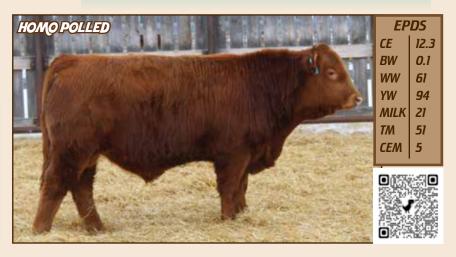

### 101M FLR MAGNUM 101M

#### RWG EXACT COMBINATION E409 SIRE | STON STON JUSTIFIED 21J ET VV WIND ZONG 45Z

FRSQ FOURSQUARE EATON DAM | FLR FLR HIPPIE 56H FLR FLR FRENCH VANILLA

#### FLR 101M | CDGV185500 B.W.- 80 lbs.

D.O.B. 2/9/2024 ADJ WW- 731 lbs.

FLR Magnum is an eye catching bull with a moderate birth weight. This is a soggy, thick made bull with lots of hair and big middle. He is sure to add high growth, maternal traits and good dispositions. Comes from a great cow family with is granddam holding dam of merit status the last 3 years.

| EPDS   |     |  |  |  |
|--------|-----|--|--|--|
| CE 9.4 |     |  |  |  |
| BW     | 1.9 |  |  |  |
| WW     | 81  |  |  |  |
| YW     | 114 |  |  |  |
| MILK   | 18  |  |  |  |
| ТМ     | 58  |  |  |  |
| CEM    | 3   |  |  |  |
|        |     |  |  |  |