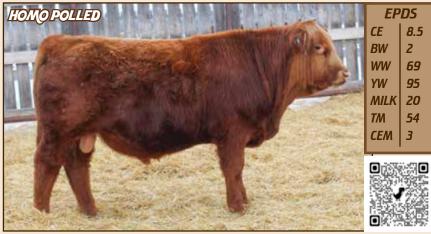

### 101M FLR MAGNUM 101M

#### RWG EXACT COMBINATION E409 SIRE | STON STON JUSTIFIED 21J ET VV WIND ZONG 45Z

FRSQ FOURSQUARE EATON DAM | FLR FLR HIPPIE 56H FLR FLR FRENCH VANILLA

#### FLR 101M | CDGV185500 B.W.- 80 lbs.

D.O.B. 2/9/2024 ADJ WW- 731 lbs.

FLR Magnum is an eye catching bull with a moderate birth weight. This is a soggy, thick made bull with lots of hair and big middle. He is sure to add high growth, maternal traits and good dispositions. Comes from a great cow family with is granddam holding dam of merit status the last 3 years.

| EPDS   |     |  |  |  |
|--------|-----|--|--|--|
| CE 9.4 |     |  |  |  |
| BW     | 1.9 |  |  |  |
| WW     | 81  |  |  |  |
| YW     | 114 |  |  |  |
| MILK   | 18  |  |  |  |
| ТМ     | 58  |  |  |  |
| CEM    | 3   |  |  |  |
|        |     |  |  |  |